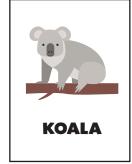

Each set can be printed double-sided.

Five games are offered inside:

- Shapes
- Animals
- 2-Digit Numbers
- 3-Digit Numbers
- CVC Words
- School Locations
- Blank

| SQUARE | CIRCLE | TRIANGLE | RECTANGLE |
|--------|--------|----------|-----------|
|        |        |          |           |
|        |        |          |           |
| HEART  | STAR   | OVAL     | RHOMBUS   |
|        |        |          |           |
| SQUARE | CIRCLE | TRIANGLE | RECTANGLE |