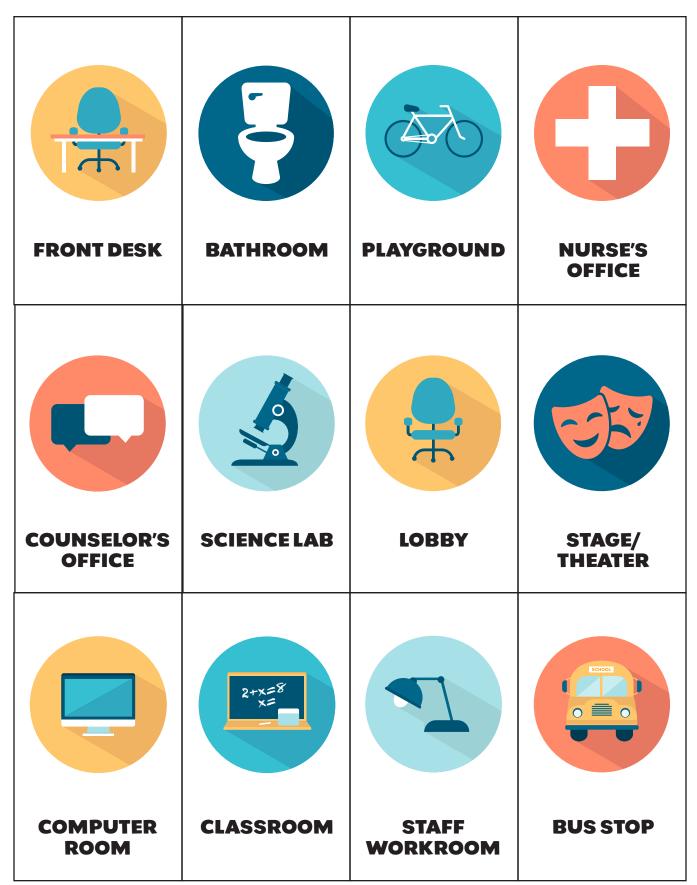

Each set can be printed double-sided.

Five games are offered inside:

- Shapes
- Animals
- 2-Digit Numbers
- 3-Digit Numbers
- CVC Words
- School Locations
- Blank

| SQUARE | CIRCLE | TRIANGLE | RECTANGLE |
|--------|--------|----------|-----------|
|        |        |          |           |
|        |        |          |           |
| HEART  | STAR   | OVAL     | RHOMBUS   |
|        |        |          |           |
| SQUARE | CIRCLE | TRIANGLE | RECTANGLE |