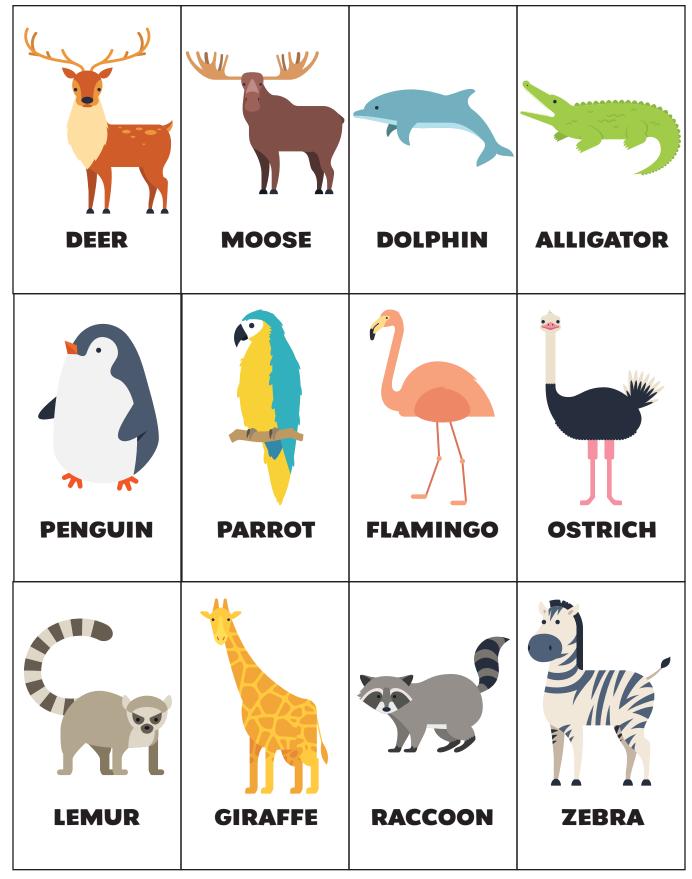

Each set can be printed double-sided.

Five games are offered inside:

- Shapes
- Animals
- 2-Digit Numbers
- 3-Digit Numbers
- CVC Words
- School Locations
- Blank

| SQUARE | CIRCLE | TRIANGLE | RECTANGLE |
|--------|--------|----------|-----------|
|        |        |          |           |
|        |        |          |           |
| HEART  | STAR   | OVAL     | RHOMBUS   |
|        |        |          |           |
| SQUARE | CIRCLE | TRIANGLE | RECTANGLE |