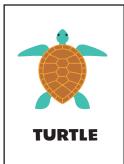

Each set can be printed double-sided.

Five games are offered inside:

- Shapes
- Animals
- 2-Digit Numbers
- 3-Digit Numbers
- CVC Words
- School Locations
- Blank

| SQUARE | CIRCLE | TRIANGLE | RECTANGLE |
|--------|--------|----------|-----------|
|        |        |          |           |
|        |        |          |           |
| HEART  | STAR   | OVAL     | RHOMBUS   |
|        |        |          |           |
| SQUARE | CIRCLE | TRIANGLE | RECTANGLE |