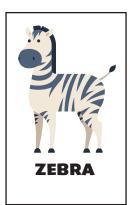

Each set can be printed double-sided.

Five games are offered inside:

- Shapes
- Animals
- 2-Digit Numbers
- 3-Digit Numbers
- CVC Words
- School Locations
- Blank

| SQUARE | CIRCLE | TRIANGLE | RECTANGLE |
|--------|--------|----------|-----------|
|        |        |          |           |
|        |        |          |           |
| HEART  | STAR   | OVAL     | RHOMBUS   |
|        |        |          |           |
| SQUARE | CIRCLE | TRIANGLE | RECTANGLE |