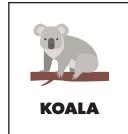

Each set can be printed double-sided.

Five games are offered inside:

- Shapes
- Animals
- 2-Digit Numbers
- 3-Digit Numbers
- CVC Words
- School Locations
- Blank

| SQUARE | CIRCLE | TRIANGLE | RECTANGLE |
|--------|--------|----------|-----------|
|        |        |          |           |
|        |        |          |           |
| HEART  | STAR   | OVAL     | RHOMBUS   |
|        |        |          |           |
| SQUARE | CIRCLE | TRIANGLE | RECTANGLE |