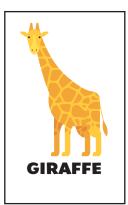

Each set can be printed double-sided.

Five games are offered inside:

- Shapes
- Animals
- 2-Digit Numbers
- 3-Digit Numbers
- CVC Words
- School Locations
- Blank

| SQUARE | CIRCLE | TRIANGLE | RECTANGLE |
|--------|--------|----------|-----------|
|        |        |          |           |
|        |        |          |           |
| HEART  | STAR   | OVAL     | RHOMBUS   |
|        |        |          |           |
| SQUARE | CIRCLE | TRIANGLE | RECTANGLE |