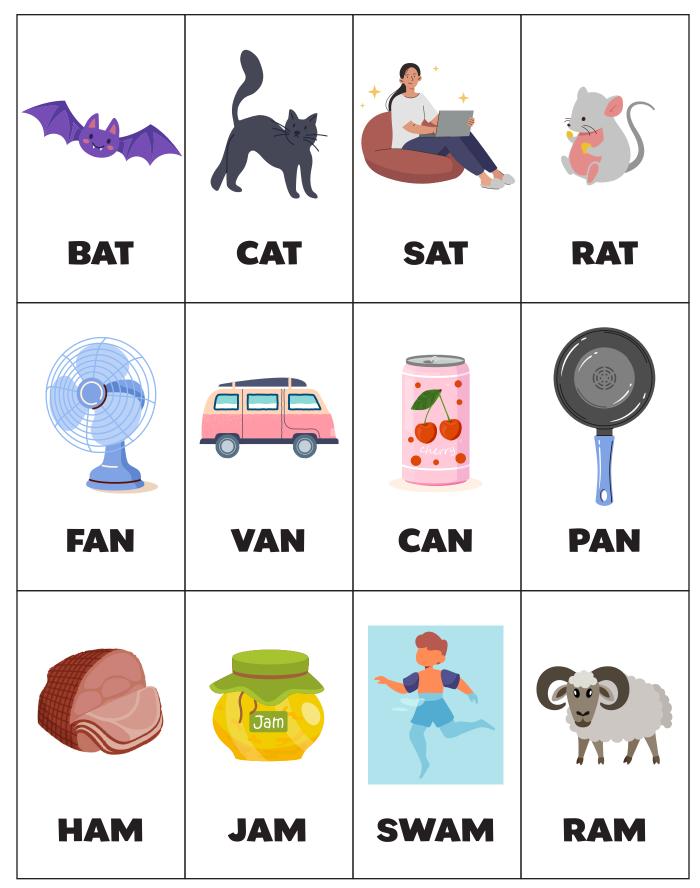

| 205 | 320 | 455 |
|------------|-----|-----|-----|
| <b>516</b> | 619 | 728 | 842 |
| 965        | 189 | 277 | 354 |







# Guess Who? Cards Character Cards

| <b>492</b> | 564 | 688 | 703 |
|------------|-----|-----|-----|
| 830        | 999 | 173 | 267 |
| 381        | 425 | 547 | 606 |







| 101 | 205 | 320 | <b>455</b> | <b>516</b> |
|-----|-----|-----|------------|------------|
| 619 | 728 | 842 | 965        | 189        |
| 277 | 354 | 492 | <b>564</b> | 688        |
| 703 | 830 | 999 | 173        | 267        |



Size: Large

381

425

547

606

















Size: Medium



Size: Medium





Size: Small

101 205 320 455 516

619 728 842 965 189

277 354 492 564 688

703 830 999 173 267

381 425

546 606



Size: Small





































































































































Size: Medium



BAT



SAT



**RAT** 



**FAN** 









































Size: Medium





Size: Small



















































Size: Small













































































































# WE ARE TEACHERS Guess Who? Cards

























# WE ARE TEACHERS Guess Who? Cards

Size: Medium



















































Size: Medium





Size: Small



















































Size: Small



















































| i |  | i |
|---|--|---|



### **Character Cards**





| <u> </u> |  |   |
|----------|--|---|
|          |  |   |
|