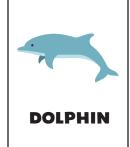

Each set can be printed double-sided.

Five games are offered inside:

- Shapes
- Animals
- 2-Digit Numbers
- 3-Digit Numbers
- CVC Words
- School Locations
- Blank

| SQUARE | CIRCLE | TRIANGLE | RECTANGLE |
|--------|--------|----------|-----------|
|        |        |          |           |
|        |        |          |           |
| HEART  | STAR   | OVAL     | RHOMBUS   |
|        |        |          |           |
| SQUARE | CIRCLE | TRIANGLE | RECTANGLE |