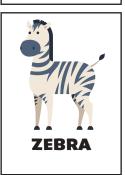

Each set can be printed double-sided.

Five games are offered inside:

- Shapes
- Animals
- 2-Digit Numbers
- 3-Digit Numbers
- CVC Words
- School Locations
- Blank

| SQUARE | CIRCLE | TRIANGLE | RECTANGLE |
|--------|--------|----------|-----------|
|        |        |          |           |
|        |        |          |           |
| HEART  | STAR   | OVAL     | RHOMBUS   |
|        |        |          |           |
| SQUARE | CIRCLE | TRIANGLE | RECTANGLE |