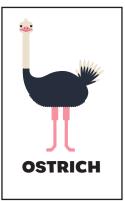

Each set can be printed double-sided.

Five games are offered inside:

- Shapes
- Animals
- 2-Digit Numbers
- 3-Digit Numbers
- CVC Words
- School Locations
- Blank

| SQUARE | CIRCLE | TRIANGLE | RECTANGLE |
|--------|--------|----------|-----------|
|        |        |          |           |
|        |        |          |           |
| HEART  | STAR   | OVAL     | RHOMBUS   |
|        |        |          |           |
| SQUARE | CIRCLE | TRIANGLE | RECTANGLE |