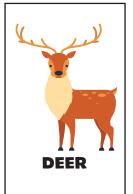

Each set can be printed double-sided.

Five games are offered inside:

- Shapes
- Animals
- 2-Digit Numbers
- 3-Digit Numbers
- CVC Words
- School Locations
- Blank

| SQUARE | CIRCLE | TRIANGLE | RECTANGLE |
|--------|--------|----------|-----------|
|        |        |          |           |
|        |        |          |           |
| HEART  | STAR   | OVAL     | RHOMBUS   |
|        |        |          |           |
| SQUARE | CIRCLE | TRIANGLE | RECTANGLE |