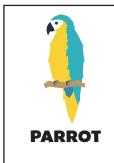

Each set can be printed double-sided.

Five games are offered inside:

- Shapes
- Animals
- 2-Digit Numbers
- 3-Digit Numbers
- CVC Words
- School Locations
- Blank

| SQUARE | CIRCLE | TRIANGLE | RECTANGLE |
|--------|--------|----------|-----------|
|        |        |          |           |
|        |        |          |           |
| HEART  | STAR   | OVAL     | RHOMBUS   |
|        |        |          |           |
| SQUARE | CIRCLE | TRIANGLE | RECTANGLE |