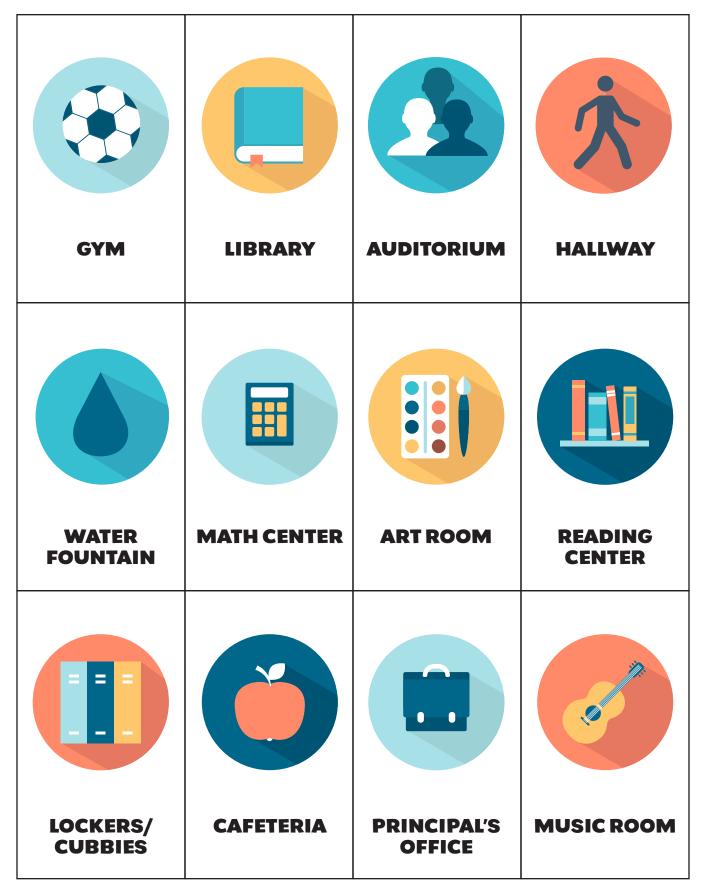

Each set can be printed double-sided.

Five games are offered inside:

- Shapes
- Animals
- 2-Digit Numbers
- 3-Digit Numbers
- CVC Words
- School Locations
- Blank

| SQUARE | CIRCLE | TRIANGLE | RECTANGLE |
|--------|--------|----------|-----------|
|        |        |          |           |
|        |        |          |           |
| HEART  | STAR   | OVAL     | RHOMBUS   |
|        |        |          |           |
| SQUARE | CIRCLE | TRIANGLE | RECTANGLE |