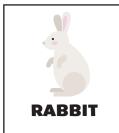

Each set can be printed double-sided.

Five games are offered inside:

- Shapes
- Animals
- 2-Digit Numbers
- 3-Digit Numbers
- CVC Words
- School Locations
- Blank

| SQUARE | CIRCLE | TRIANGLE | RECTANGLE |
|--------|--------|----------|-----------|
|        |        |          |           |
|        |        |          |           |
| HEART  | STAR   | OVAL     | RHOMBUS   |
|        |        |          |           |
| SQUARE | CIRCLE | TRIANGLE | RECTANGLE |