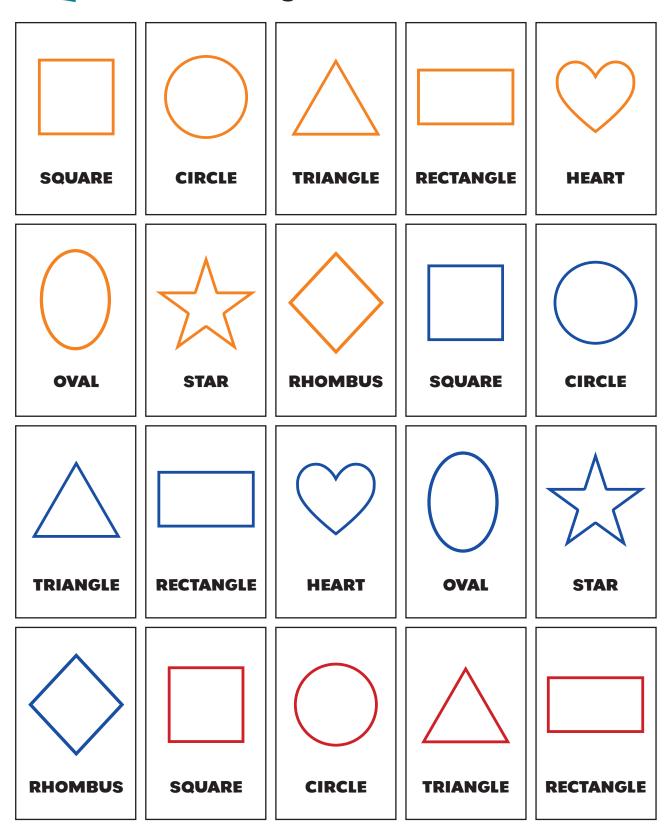

Each set can be printed double-sided.

Five games are offered inside:

- Shapes
- Animals
- 2-Digit Numbers
- 3-Digit Numbers
- CVC Words
- School Locations
- Blank

| SQUARE | CIRCLE | TRIANGLE | RECTANGLE |
|--------|--------|----------|-----------|
|        |        |          |           |
|        |        |          |           |
| HEART  | STAR   | OVAL     | RHOMBUS   |
|        |        |          |           |
| SQUARE | CIRCLE | TRIANGLE | RECTANGLE |

| HEART  | STAR   | OVAL     | RHOMBUS   |
|--------|--------|----------|-----------|
| SQUARE | CIRCLE | TRIANGLE | RECTANGLE |
|        |        |          |           |
|        |        |          |           |
| HEART  | STAR   | OVAL     | RHOMBUS   |