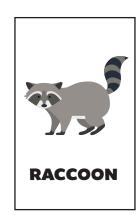

Each set can be printed double-sided.

Five games are offered inside:

- Shapes
- Animals
- 2-Digit Numbers
- 3-Digit Numbers
- CVC Words
- School Locations
- Blank

| SQUARE | CIRCLE | TRIANGLE | RECTANGLE |
|--------|--------|----------|-----------|
|        |        |          |           |
|        |        |          |           |
| HEART  | STAR   | OVAL     | RHOMBUS   |
|        |        |          |           |
| SQUARE | CIRCLE | TRIANGLE | RECTANGLE |