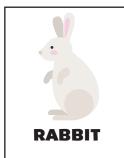

Each set can be printed double-sided.

Five games are offered inside:

- Shapes
- Animals
- 2-Digit Numbers
- 3-Digit Numbers
- CVC Words
- School Locations
- Blank

| SQUARE | CIRCLE | TRIANGLE | RECTANGLE |
|--------|--------|----------|-----------|
|        |        |          |           |
|        |        |          |           |
| HEART  | STAR   | OVAL     | RHOMBUS   |
|        |        |          |           |
| SQUARE | CIRCLE | TRIANGLE | RECTANGLE |