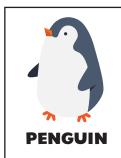

Each set can be printed double-sided.

Five games are offered inside:

- Shapes
- Animals
- 2-Digit Numbers
- 3-Digit Numbers
- CVC Words
- School Locations
- Blank

| SQUARE | CIRCLE | TRIANGLE | RECTANGLE |
|--------|--------|----------|-----------|
|        |        |          |           |
|        |        |          |           |
| HEART  | STAR   | OVAL     | RHOMBUS   |
|        |        |          |           |
| SQUARE | CIRCLE | TRIANGLE | RECTANGLE |