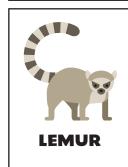

Each set can be printed double-sided.

Five games are offered inside:

- Shapes
- Animals
- 2-Digit Numbers
- 3-Digit Numbers
- CVC Words
- School Locations
- Blank

| SQUARE | CIRCLE | TRIANGLE | RECTANGLE |
|--------|--------|----------|-----------|
|        |        |          |           |
|        |        |          |           |
| HEART  | STAR   | OVAL     | RHOMBUS   |
|        |        |          |           |
| SQUARE | CIRCLE | TRIANGLE | RECTANGLE |