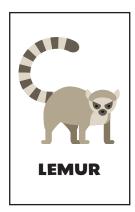

Each set can be printed double-sided.

Five games are offered inside:

- Shapes
- Animals
- 2-Digit Numbers
- 3-Digit Numbers
- CVC Words
- School Locations
- Blank

| SQUARE | CIRCLE | TRIANGLE | RECTANGLE |
|--------|--------|----------|-----------|
|        |        |          |           |
|        |        |          |           |
| HEART  | STAR   | OVAL     | RHOMBUS   |
|        |        |          |           |
| SQUARE | CIRCLE | TRIANGLE | RECTANGLE |