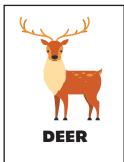

Each set can be printed double-sided.

Five games are offered inside:

- Shapes
- Animals
- 2-Digit Numbers
- 3-Digit Numbers
- CVC Words
- School Locations
- Blank

| SQUARE | CIRCLE | TRIANGLE | RECTANGLE |
|--------|--------|----------|-----------|
|        |        |          |           |
|        |        |          |           |
| HEART  | STAR   | OVAL     | RHOMBUS   |
|        |        |          |           |
| SQUARE | CIRCLE | TRIANGLE | RECTANGLE |