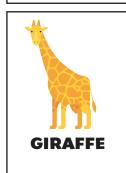

Each set can be printed double-sided.

Five games are offered inside:

- Shapes
- Animals
- 2-Digit Numbers
- 3-Digit Numbers
- CVC Words
- School Locations
- Blank

| SQUARE | CIRCLE | TRIANGLE | RECTANGLE |
|--------|--------|----------|-----------|
|        |        |          |           |
|        |        |          |           |
| HEART  | STAR   | OVAL     | RHOMBUS   |
|        |        |          |           |
| SQUARE | CIRCLE | TRIANGLE | RECTANGLE |